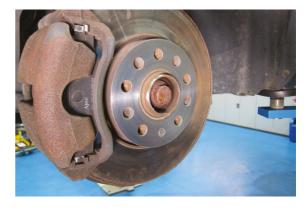

## Wheel Hub Cleaning Tool 1/2"D 160mm

The 7133 hub cleaning tool is designed for cleaning the studless hubs found on most European cars and car derived vans. It has a 1/2" square drive allowing it to be driven by the same power tools used to remove the wheel taking away the need for electric drills or any additional tooling. The 7133 comes equipped with a replaceable 160mm diameter cleaning disc making it ideal for most car hubs with a centre boss diameter up to 64mm and for cleaning the mating surface on the inside of both steel and aluminium wheels. For best results and longer pad life a light pressure is all that is required.

## **Additional Information**

- 160mm diameter cleaning disc with 1/2" drive.
- Equipped with 160mm cleaning disc designed for Stud-less hubs with a maximum centre boss diameter of 64mm.
- · Ideal for cleaning the mating surface on the inside of both steel and aluminium wheels.
- Replacement strip discs available. For 160mm dia, please see Laser Part No. 7134; for 200mm dia, please see Laser Part No. 7135.
- Can be driven by 1/2" drive power tools (only requires light contact pressure for best results).