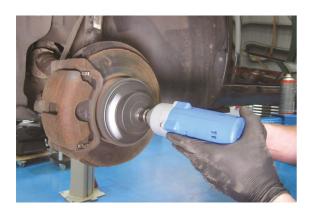

## Wheel Hub Cleaning Tool 1/2"D 160mm

The 7133 hub cleaning tool is designed for cleaning the studless hubs found on most European cars and car derived vans. It has a 1/2" square drive allowing it to be driven by the same power tools used to remove the wheel taking away the need for electric drills or any additional tooling. The 7133 comes equipped with a replaceable 160mm diameter cleaning disc making it ideal for most car hubs with a centre boss diameter up to 64mm and for cleaning the mating surface on the inside of both steel and aluminium wheels. For best results and longer pad life a light pressure is all that is required.

## **Additional Information**

- 160mm diameter cleaning disc with 1/2" drive.
- Equipped with 160mm cleaning disc designed for Stud-less hubs with a maximum centre boss diameter of 64mm.
- · Ideal for cleaning the mating surface on the inside of both steel and aluminium wheels.
- Replacement strip discs available. For 160mm dia, please see Laser Part No. 7134; for 200mm dia, please see Laser Part No. 7135.
- Can be driven by 1/2" drive power tools (only requires light contact pressure for best results).