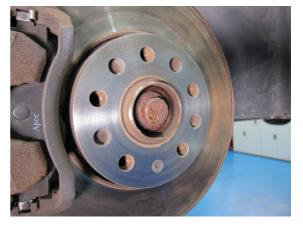

## Wheel Hub Cleaning Tool 1/2"D 160mm

The 7133 hub cleaning tool is designed for cleaning the studless hubs found on most European cars and car derived vans. It has a 1/2" square drive allowing it to be driven by the same power tools used to remove the wheel taking away the need for electric drills or any additional tooling. The 7133 comes equipped with a replaceable 160mm diameter cleaning disc making it ideal for most car hubs with a centre boss diameter up to 64mm and for cleaning the mating surface on the inside of both steel and aluminium wheels. For best results and longer pad life a light pressure is all that is required.

## **Additional Information**

- 160mm diameter cleaning disc with 1/2" drive.
- Equipped with 160mm cleaning disc designed for Stud-less hubs with a maximum centre boss diameter of 64mm.
- · Ideal for cleaning the mating surface on the inside of both steel and aluminium wheels.
- Replacement strip discs available. For 160mm dia, please see Laser Part No. 7134; for 200mm dia, please see Laser Part No. 7135.
- Can be driven by 1/2" drive power tools (only requires light contact pressure for best results).