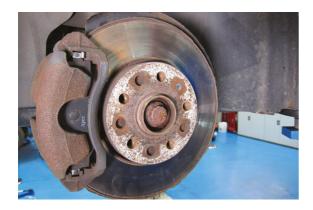

## Wheel Hub Cleaning Tool 1/2"D 160mm

The 7133 hub cleaning tool is designed for cleaning the studless hubs found on most European cars and car derived vans. It has a 1/2" square drive allowing it to be driven by the same power tools used to remove the wheel taking away the need for electric drills or any additional tooling. The 7133 comes equipped with a replaceable 160mm diameter cleaning disc making it ideal for most car hubs with a centre boss diameter up to 64mm and for cleaning the mating surface on the inside of both steel and aluminium wheels. For best results and longer pad life a light pressure is all that is required.

## **Additional Information**

- 160mm diameter cleaning disc with 1/2" drive.
- Equipped with 160mm cleaning disc designed for Stud-less hubs with a maximum centre boss diameter of 64mm.
- · Ideal for cleaning the mating surface on the inside of both steel and aluminium wheels.
- Replacement strip discs available. For 160mm dia, please see Laser Part No. 7134; for 200mm dia, please see Laser Part No. 7135.
- Can be driven by 1/2" drive power tools (only requires light contact pressure for best results).