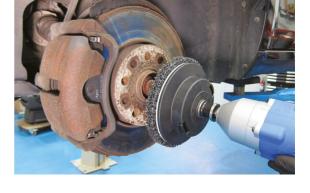

## Wheel Hub Cleaning Tool 1/2"D 160mm

The 7133 hub cleaning tool is designed for cleaning the studless hubs found on most European cars and car derived vans. It has a 1/2" square drive allowing it to be driven by the same power tools used to remove the wheel taking away the need for electric drills or any additional tooling. The 7133 comes equipped with a replaceable 160mm diameter cleaning disc making it ideal for most car hubs with a centre boss diameter up to 64mm and for cleaning the mating surface on the inside of both steel and aluminium wheels. For best results and longer pad life a light pressure is all that is required.

## **Additional Information**

- 160mm diameter cleaning disc with 1/2" drive.
- Equipped with 160mm cleaning disc designed for Stud-less hubs with a maximum centre boss diameter of 64mm.
- · Ideal for cleaning the mating surface on the inside of both steel and aluminium wheels.
- Replacement strip discs available. For 160mm dia, please see Laser Part No. 7134; for 200mm dia, please see Laser Part No. 7135.
- Can be driven by 1/2" drive power tools (only requires light contact pressure for best results).