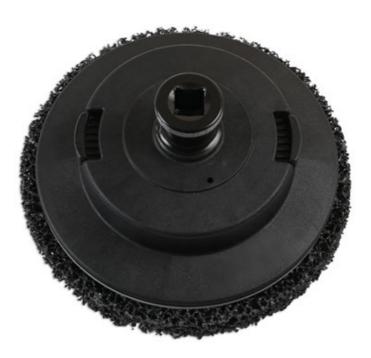

## Wheel Hub Cleaning Tool 1/2"D 160mm

The 7133 hub cleaning tool is designed for cleaning the studless hubs found on most European cars and car derived vans. It has a 1/2" square drive allowing it to be driven by the same power tools used to remove the wheel taking away the need for electric drills or any additional tooling. The 7133 comes equipped with a replaceable 160mm diameter cleaning disc making it ideal for most car hubs with a centre boss diameter up to 64mm and for cleaning the mating surface on the inside of both steel and aluminium wheels. For best results and longer pad life a light pressure is all that is required.

## **Additional Information**

- 160mm diameter cleaning disc with 1/2" drive.
- Equipped with 160mm cleaning disc designed for Stud-less hubs with a maximum centre boss diameter of 64mm.
- · Ideal for cleaning the mating surface on the inside of both steel and aluminium wheels.
- Replacement strip discs available. For 160mm dia, please see Laser Part No. 7134; for 200mm dia, please see Laser Part No. 7135.
- Can be driven by 1/2" drive power tools (only requires light contact pressure for best results).