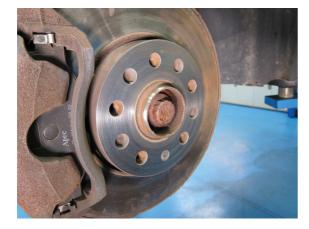

## Wheel Hub Cleaning Tool 1/2"D 160mm

The 7133 hub cleaning tool is designed for cleaning the studless hubs found on most European cars and car derived vans. It has a 1/2" square drive allowing it to be driven by the same power tools used to remove the wheel taking away the need for electric drills or any additional tooling. The 7133 comes equipped with a replaceable 160mm diameter cleaning disc making it ideal for most car hubs with a centre boss diameter up to 64mm and for cleaning the mating surface on the inside of both steel and aluminium wheels. For best results and longer pad life a light pressure is all that is required.