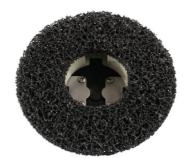

## Wheel Hub Cleaning Tool 1/2"D 160mm

The 7133 hub cleaning tool is designed for cleaning the studless hubs found on most European cars and car derived vans. It has a 1/2" square drive allowing it to be driven by the same power tools used to remove the wheel taking away the need for electric drills or any additional tooling. The 7133 comes equipped with a replaceable 160mm diameter cleaning disc making it ideal for most car hubs with a centre boss diameter up to 64mm and for cleaning the mating surface on the inside of both steel and aluminium wheels. For best results and longer pad life a light pressure is all that is required.

## **Additional Information**

- 160mm diameter cleaning disc with 1/2" drive.
- Equipped with 160mm cleaning disc designed for Stud-less hubs with a maximum centre boss diameter of 64mm.
- · Ideal for cleaning the mating surface on the inside of both steel and aluminium wheels.
- Replacement strip discs available. For 160mm dia, please see Laser Part No. 7134; for 200mm dia, please see Laser Part No. 7135.
- Can be driven by 1/2" drive power tools (only requires light contact pressure for best results).